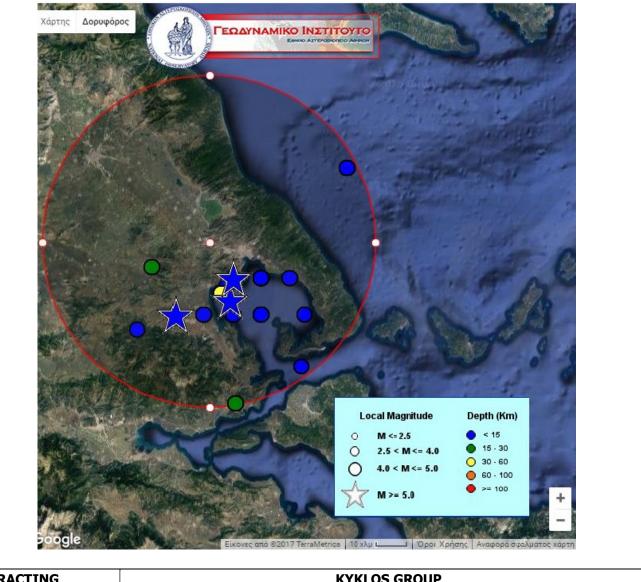

## NEW SAFETY STYDY AND NOTIFICATION UPDATE OF LINOPERAMATA THERMAL POWER PLANT

MARINE ENVIRONMENTAL IMPACT STUDY FROM A MAJOR ACCIDENT

| CONTRACTING<br>AUTHORITY | DEH / SYBILLA LTD.                                                                                             |
|--------------------------|----------------------------------------------------------------------------------------------------------------|
| CONTRACT AMOUNT          | CONFIDENTIAL                                                                                                   |
| YEAR                     | 2017                                                                                                           |
| PROJECT TYPE             | SAFETY STUDY GOVERNMENT GAZETTE 354/B/17-2-2016                                                                |
|                          | (EUROPEAN UNION DIRECTIVE 2012/18/EE -SEVESO III)                                                              |
| LOCATION                 | ATHENS – CRETE                                                                                                 |
| SHORT DESCRIPTION        | ENVIRONMENTAL IMPACT ASSESSMENT OF LARGE INDUSTRIAL ACCIDENTS.                                                 |
|                          | Chapter V.1.3 is related to natural disasters (wildfires, flooding, earthquakes, etc) due to climatic changes. |
|                          | There is an appendix related to environmental impact due to an accidental fuel discharge at sea.               |