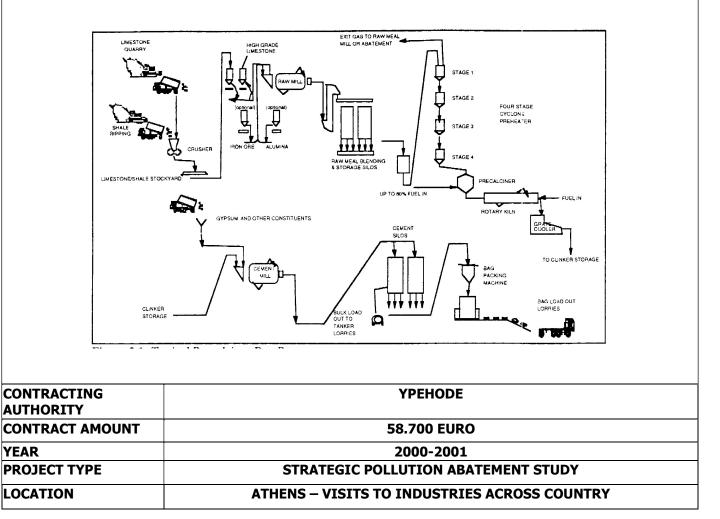

| CONTRACTING<br>AUTHORITY | YPEHODE-GREEK MINISTRY OF THE ENVIRONMENT    |
|--------------------------|----------------------------------------------|
| CONTRACT AMOUNT          | 44.020 EURO                                  |
| YEAR                     | 1997-1998                                    |
| PROJECT TYPE             | STRATEGIC POLLUTION ABATEMENT STUDY YPEHODE  |
| LOCATION                 | ATHENS – VISITS TO INDUSTRIES ACROSS COUNTRY |