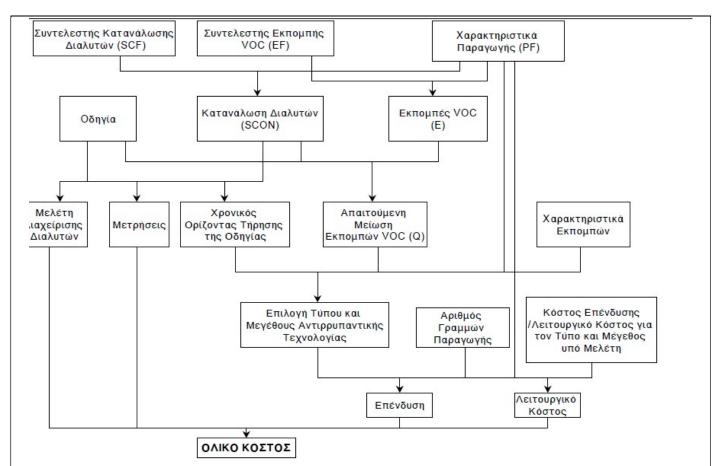

| CONTRACTING<br>AUTHORITY | YPEHODE-GREEK MINISTRY OF THE ENVIRONMENT    |
|--------------------------|----------------------------------------------|
| CONTRACT AMOUNT          | 44.020 EURO                                  |
| YEAR                     | 1997-1998                                    |
| PROJECT TYPE             | STRATEGIC POLLUTION ABATEMENT STUDY YPEHODE  |
| LOCATION                 | ATHENS – VISITS TO INDUSTRIES ACROSS COUNTRY |